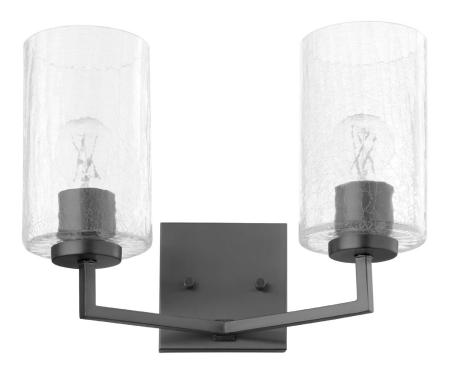

## MERRICK

5174-2-59

MERRICK 2 Light Vanity

| Project:     |    |
|--------------|----|
| Location: _  |    |
| Fixture Type | e: |
| Catalog #: _ |    |

| DETAILS            |                 |
|--------------------|-----------------|
| FINISH:            | Matte Black     |
| MATERIALS:         | Iron and Fabric |
| DIFFUSER MATERIAL: | Crackle Glass   |
| LOCATION:          | Damp Listed     |

| DIMENSIONS |        |
|------------|--------|
| HEIGHT:    | 10.75" |
| WIDTH:     | 14.50" |
| EXTENSION: | 6.75"  |
| SHADE:     |        |
| HEIGHT:    | 7.50"  |
| DIAMETER:  | 4.75"  |

| LIGHT SOURCE      |                  |
|-------------------|------------------|
| NUMBER OF LIGHTS: | 2 Light          |
| SOCKET BASE:      | Medium Base Lamp |
| WATTAGE:          | 100 Watt         |

## **PRODUCT DETAILS:**

The Merrick family offers a simple elegance with straightforward designs comprised of right angles and smooth finishes. Aged silver leaf or matte black finished frames support transitional décor in any room. With options of vanities, wall mounts, chandeliers, and entry lights, the Merrick family offers a robust array of choices.